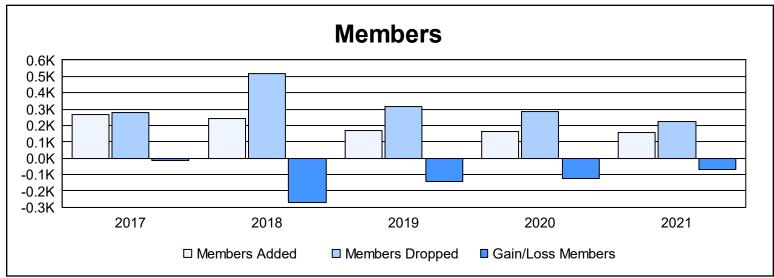

District 337 B As of June 2021 Cumulative

| Year      | New<br>Clubs | Dropped<br>Clubs | Gain/<br>Loss<br>Clubs | New<br>Members | Charter<br>Members | Reinstate<br>Members | Transfer<br>Members | Total<br>Member<br>Added | Total<br>Members<br>Dropped | Gain/<br>Loss<br>Members |
|-----------|--------------|------------------|------------------------|----------------|--------------------|----------------------|---------------------|--------------------------|-----------------------------|--------------------------|
| 2016-2017 | 0            | 0                | 0                      | 250            | 0                  | 17                   | 1                   | 268                      | 279                         | -11                      |
| 2017-2018 | 0            | 2                | -2                     | 238            | 0                  | 2                    | 3                   | 243                      | 516                         | -273                     |
| 2018-2019 | 0            | 0                | 0                      | 166            | 0                  | 2                    | 3                   | 171                      | 315                         | -144                     |
| 2019-2020 | 0            | 1                | -1                     | 154            | 0                  | 4                    | 3                   | 161                      | 285                         | -124                     |
| 2020-2021 | 0            | 2                | -2                     | 155            | 0                  | 0                    | 0                   | 155                      | 223                         | -68                      |
| Average   | 0            | 1                | -1                     | 193            | 0                  | 5                    | 2                   | 200                      | 324                         | -124                     |