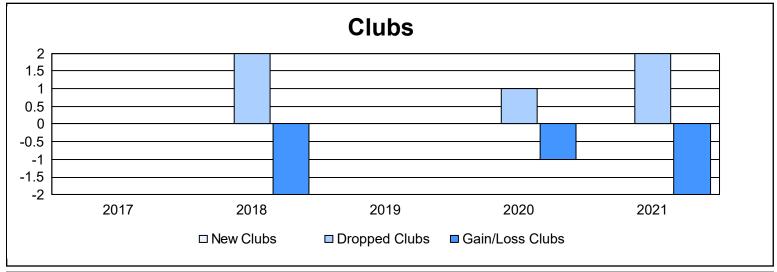

District 337 B As of June 2021 Cumulative

| Year      | New<br>Clubs | Dropped<br>Clubs | Gain/<br>Loss<br>Clubs | New<br>Members | Charter<br>Members | Reinstate<br>Members | Transfer<br>Members | Total<br>Member<br>Added | Total<br>Members<br>Dropped | Gain/<br>Loss<br>Members |
|-----------|--------------|------------------|------------------------|----------------|--------------------|----------------------|---------------------|--------------------------|-----------------------------|--------------------------|
| 2016-2017 | 0            | 0                | 0                      | 250            | 0                  | 17                   | 1                   | 268                      | 279                         | -11                      |
| 2017-2018 | 0            | 2                | -2                     | 238            | 0                  | 2                    | 3                   | 243                      | 516                         | -273                     |
| 2018-2019 | 0            | 0                | 0                      | 166            | 0                  | 2                    | 3                   | 171                      | 315                         | -144                     |
| 2019-2020 | 0            | 1                | -1                     | 154            | 0                  | 4                    | 3                   | 161                      | 285                         | -124                     |
| 2020-2021 | 0            | 2                | -2                     | 155            | 0                  | 0                    | 0                   | 155                      | 223                         | -68                      |
| Average   | 0            | 1                | -1                     | 193            | 0                  | 5                    | 2                   | 200                      | 324                         | -124                     |